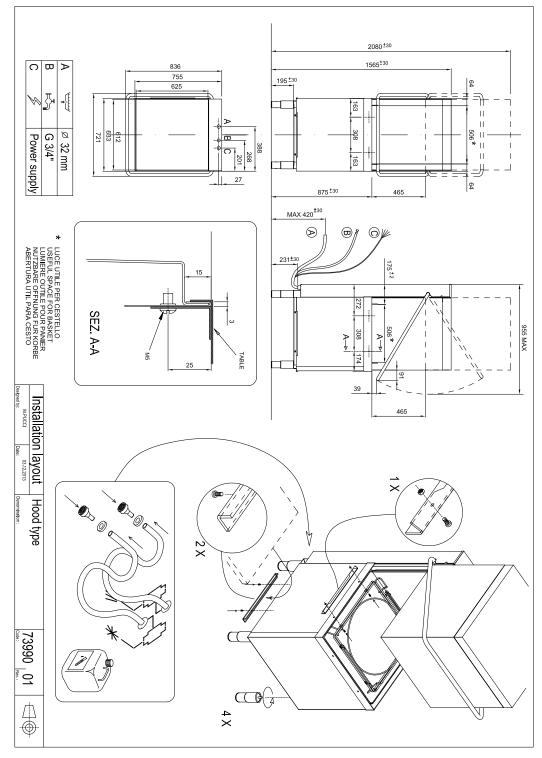

Technical drawing

Hood type dishwasher double skin 50x50 - 400 V

Model

SAP Code

00011271

tel.: +420 381 582 284 e-mail: rmgastro@rmgastro.com web: www.rmgastro.com

**Product benefits** 

Technical parameters